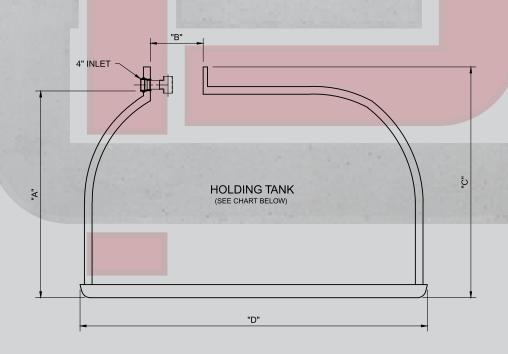

## **Holding Tanks & Cisterns**

PCP holding tanks and fresh water cisterns are available in many sizes. 500 gal, 750 gal, 1200 gal, 2000 gal, 2800 gal, and 3200 gal. If a higher volume is needed our tanks can be poured with 6" boot seals to tandem tanks to give you maximum holding capacity.

All of our holding tanks and cisterns are one piece to eliminate any leak points. Cisterns all come with a 1" brass discharge fitting for easy hook up as well as a vent and fill assembly in the lid.

| HOLDING TANK DIMENSION CHART |         |     |     |      |       |           |           |            |
|------------------------------|---------|-----|-----|------|-------|-----------|-----------|------------|
| HT/ WHT                      | Α       | В   | С   | D    | WIDTH | VOL (gal) | WGT (lbs) | WHT Outlet |
| 500                          | 58"     | 24" | 79" | 73"  | 53"   | 500       | 6,500     | -          |
| 1200                         | 66"     | 30" | 76" | 102" | 78"   | 1200      | 10,000    | 1"         |
| 2000                         | 74"     | 24" | 84" | 126" | 102"  | 2000      | 13,000    | BRASS      |
| 2800                         | 84 1/2" | 24" | 92" | 146" | 108"  | 2800      | 17,000    | Coupler    |
| 3200                         | 88"     | 24" | 99" | 147" | 110"  | 3200      | 20,000    |            |